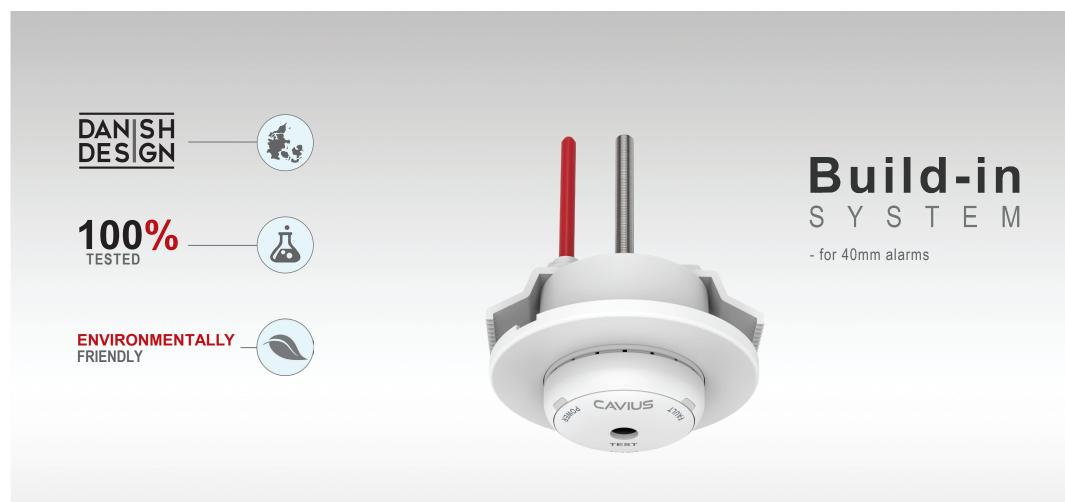

#### PRODUCT DATA:

The World's smallest, just got smaller!

CAVIUS Build-in base is designed for installation in private homes with CAVIUS alarms. This CAVIUS build-in base fits all CAVIUS 40mm 10 years alarms.

The Build-in base is mounted in a drilled hole in the ceiling and is the first "build in" base, to pass the Fireroom Test.

The operation is convenient and easy, and the build-in base can be installed in 3 different ways!

### Build-in S Y S T E M