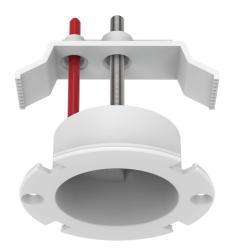

The Build-in base is mounted in a drilled hole in the ceiling and is the first "build in" base, to pass the Fireroom Test.

The operation is convenient and easy, and the build-in base can be installed in 3 different ways!

- 1. Drill a Ø44-Ø48mm hole in the ceiling
- **2.** Insert the base with CAVIUS standard fixing bracket, 2 screws (included) or double-sided tape
- 3. The cover is snapped into the Build-in base

The standard CAVIUS snap features, will substitute original mounting base and allow you to hide much of your alarm into the ceiling.