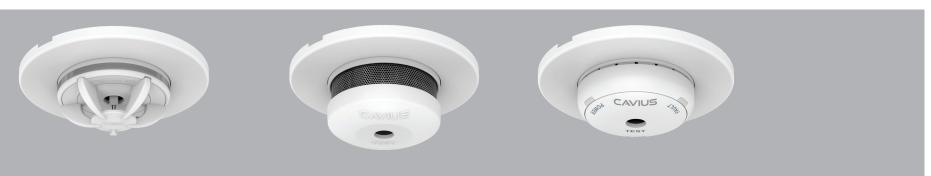

#### PRODUCT DATA:

The World's smallest, just got smaller!

CAVIUS Build-in base is designed for installation in private homes with CAVIUS alarms. This CAVIUS build-in base fits all CAVIUS 40mm 10 years alarms.

The Build-in base is mounted in a drilled hole in the ceiling and is the first "build in" base, to pass the Fireroom Test.

The operation is convenient and easy, and the build-in base can be installed in 3 different ways!

- 1. Drill a Ø44-Ø48mm hole in the ceiling
- **2.** Insert the base with CAVIUS standard fixing bracket, 2 screws (included) or double-sided tape
- 3. The cover is snapped into the Build-in base

The standard CAVIUS snap features, will substitute original mounting base and allow you to hide much of your alarm into the ceiling.