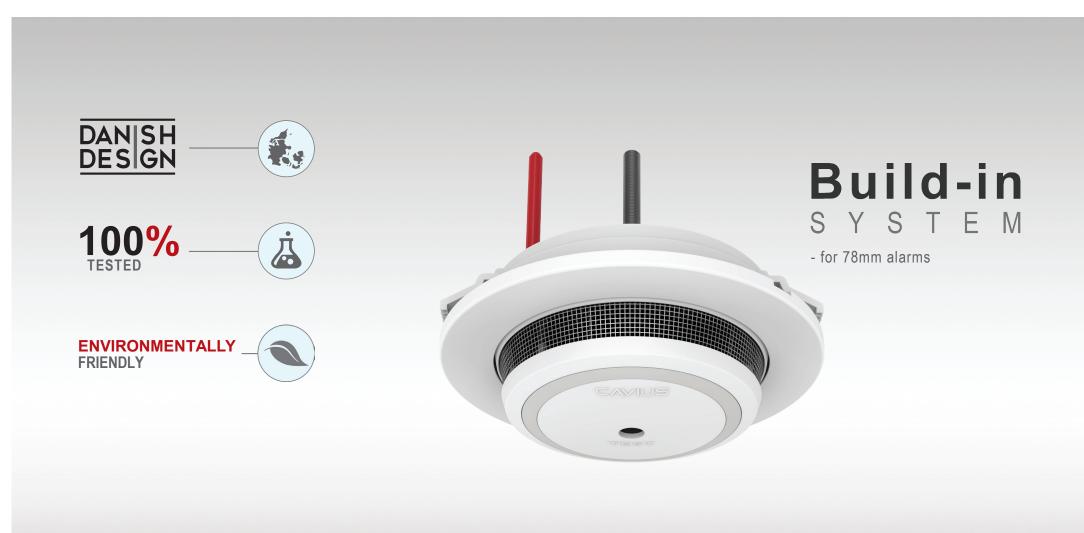

### **PRODUCT DATA:**

The World's smallest, just got smaller!

CAVIUS Build-in base is designed for installation in private homes with CAVIUS alarms. This CAVIUS build-in base fits all CAVIUS 78mm Battery RF Alarms.

The Build-in base is mounted in a drilled hole in the ceiling and is the first "build in" base, to pass the Fireroom Test.

The operation is convenient and easy, and the build-in base can be installed in 3 different ways!

- 1. Drill a Ø81-Ø85mm hole in the ceiling
- **2.** Insert the base with CAVIUS standard fixing bracket, 2 screws (included) or double-sided tape
- 3. The cover is snapped into the Build-in base

The standard CAVIUS snap features, will substitute original mounting base and allow you to hide much of your alarm into the ceiling.