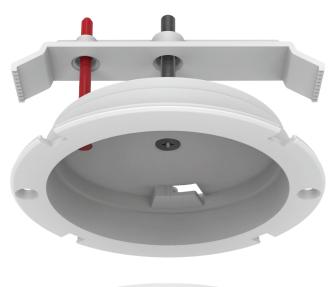

The Build-in base is mounted in a drilled hole in the ceiling and is the first "build in" base, to pass the Fireroom Test.

The operation is convenient and easy, and the build-in base can be installed in 3 different ways!

- 1. Drill a Ø81-Ø85mm hole in the ceiling
- **2.** Insert the base with CAVIUS standard fixing bracket, 2 screws (included) or double-sided tape
- 3. The cover is snapped into the Build-in base

The standard CAVIUS snap features, will substitute original mounting base and allow you to hide much of your alarm into the ceiling.