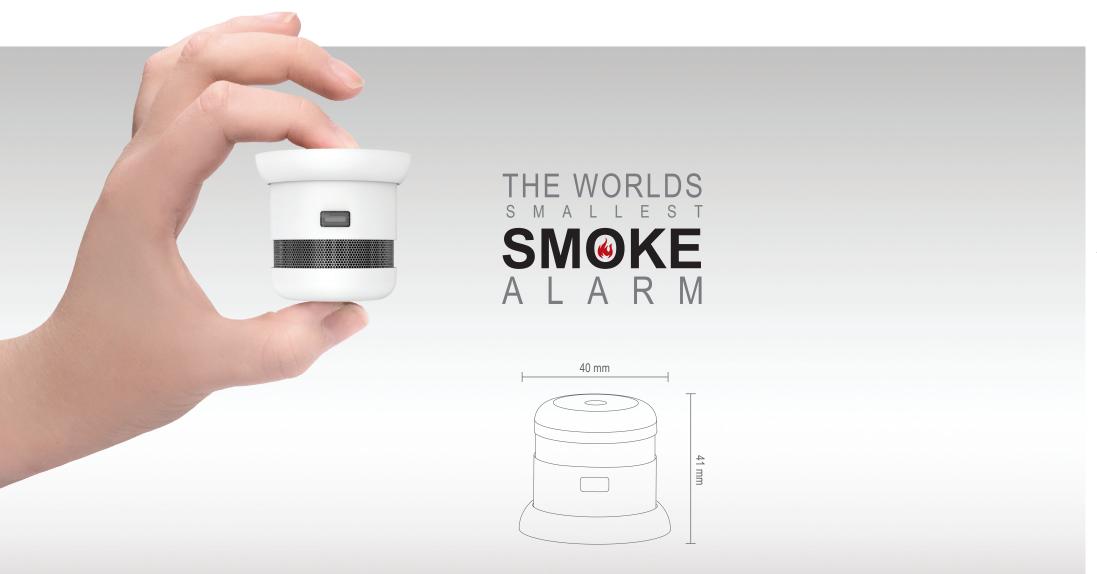

ately silences the alarm when pressed. When the button is released, the alarm remains silenced for 10 minutes
- test when not in alarm the sounder can be activated to provide a sensor OK test function. While the button is pressed, the audible and visible indicators are activated if the sensor is OK

#### **DETECTION TIMING:**

The smoke detector is reading every 8 seconds, every 2 seconds at unusual readings (alarm stage).

#### WARRANTY:

10 year

#### **CERTIFICATION:**

EN 14604:2005+AC:2008

#### **OPERATING TEMPERATURE:**

+4°C to +38°C

#### **OPERATING HUMIDITY:**

Up to 90% RH non-condensing

#### STORAGE TEMPERATURE:

-20°C to +60°C

#### STORAGE HUMIDITY:

Up to 93% RH non-condensing

## CONTACT

www.cavius.com

## **MANUFACTURER**

Carrier Fire & Security Danmark A/S

# CAVIUS