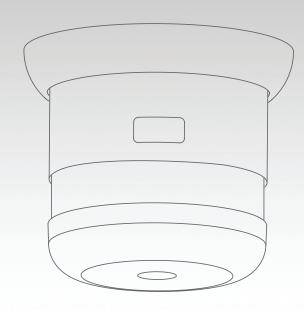

#### PRODUCT DIMENSIONS:

D: 40 mm x H: 41 mm

#### **PUSH BUTTON:**

The smoke detector includes a push button switch. This button has the following functions:

- hush during an alarm condition this immediately silences the alarm when pressed. When the button is released, the alarm remains silenced for 10 minutes
- test when not in alarm the sounder can be activated to provide a sensor OK test function. While the button is pressed, the audible and visible indicators are activated if the sensor is OK