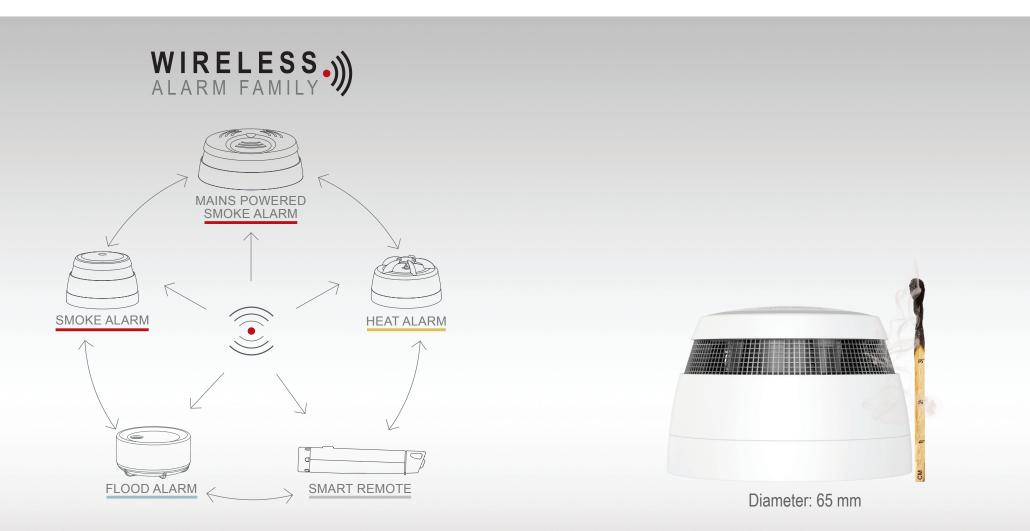

### USAGE:

Designed for installation in private homes, camping trailers, mobile homes and caravans. This alarm can be connected with other alarms from the CAV-IUS Wireless alarm family or function as a stand alone alarm.

**INSTALLATION POSITION:** Wall & ceiling. Set of 2 x screws and 2 x plugs included.

**PRODUCT DIMENSIONS:** D: 65 mm x H: 43 mm

**PRODUCT WEIGHT:** Base alarm weight (excluding screws, plugs and mounting ring): 50 g.