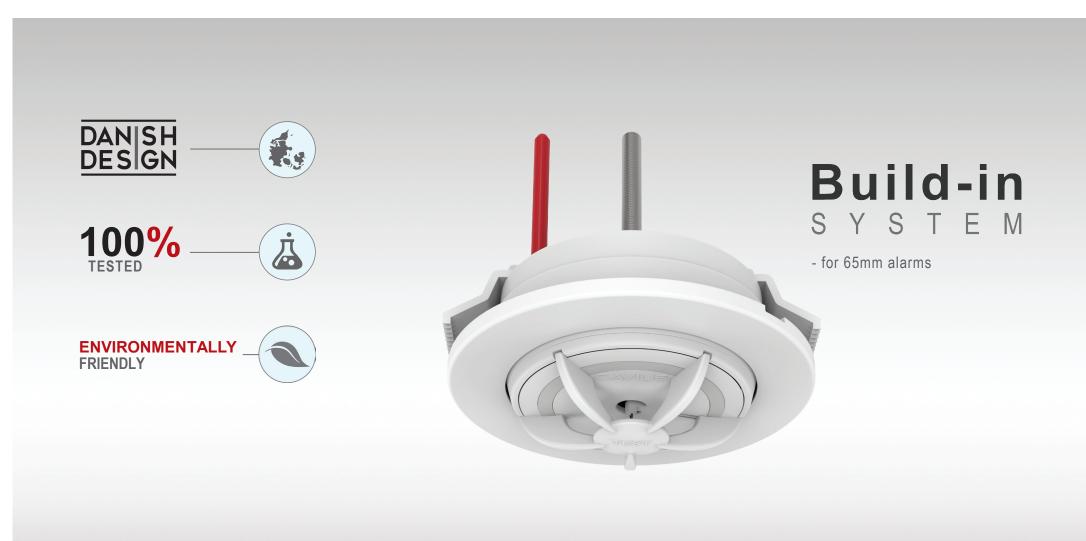

#### PRODUCT DATA:

The World's smallest, just got smaller!

CAVIUS Build-in base is designed for installation in private homes with CAVIUS alarms. This CAVIUS build-in base fits all CAVIUS 65mm alarms.

The Build-in base is mounted in a drilled hole in the ceiling and is the first "build in" base, to pass the Fireroom Test.

The operation is convenient and easy, and the build-in base can be installed in 3 different ways!

- 1. Drill a Ø68-Ø71mm hole in the ceiling
- **2.** Insert the base with CAVIUS standard fixing bracket, 2 screws (included) or double-sided tape
- **3.** The cover is snapped into the Build-in base

The standard CAVIUS snap features, will substitute original mounting base and allow you to hide much of your alarm into the ceiling.