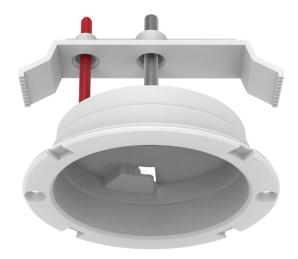

The operation is convenient and easy, and the build-in base can be installed in 3 different ways!

- 1. Drill a Ø68-Ø71mm hole in the ceiling
- **2.** Insert the base with CAVIUS standard fixing bracket, 2 screws (included) or double-sided tape
- **3.** The cover is snapped into the Build-in base

The standard CAVIUS snap features, will substitute original mounting base and allow you to hide much of your alarm into the ceiling.