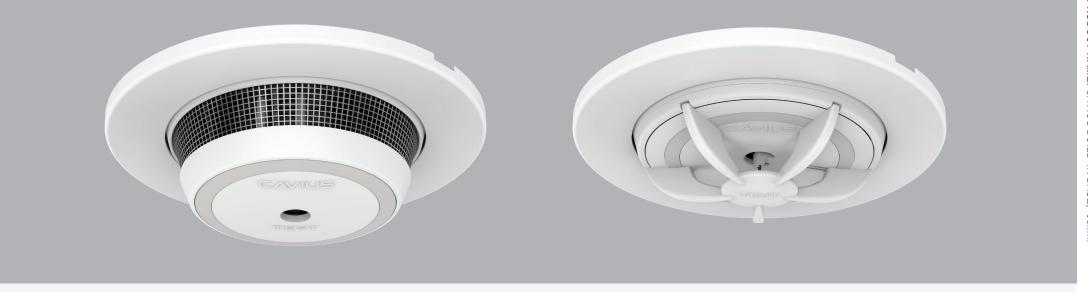

#### PRODUCT DATA:

The World's smallest, just got smaller!

CAVIUS Build-in base is designed for installation in private homes with CAVIUS alarms. This CAVIUS build-in base fits all CAVIUS 65mm alarms.

The Build-in base is mounted in a drilled hole in the ceiling and is the first "build in" base, to pass the Fireroom Test.

The operation is convenient and easy, and the build-in base can be installed in 3 different ways!

- 1. Drill a Ø68-Ø71mm hole in the ceiling
- **2.** Insert the base with CAVIUS standard fixing bracket, 2 screws (included) or double-sided tape
- **3.** The cover is snapped into the Build-in base

The standard CAVIUS snap features, will substitute original mounting base and allow you to hide much of your alarm into the ceiling.