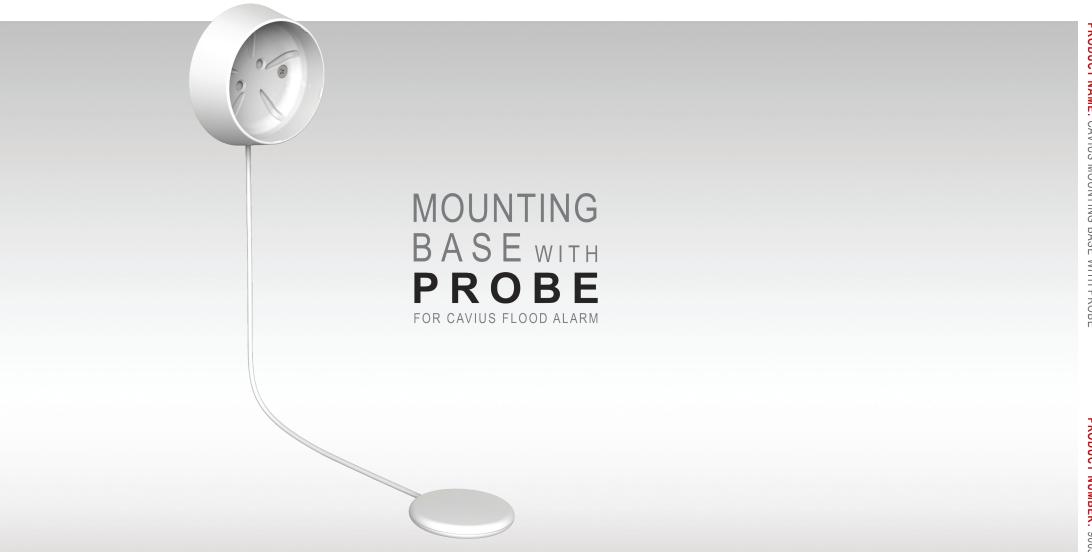

# CAVIUS

PRODUCT NAME: CAVIUS MOUNTING BASE WITH PROBE PRODUCT NUMBER: 9003

#### **DEVICE TYPE:**

CAVIUS wall mounting base with probe is an accessory option which can be used with CAVIUS flood alarm, for installation in basements with risk of flooding or areas with difficult accessibility.

#### USAGE:

Mounting base is screwed on the wall by the enclosed screws, and the probe is placed on the floor.

The operation is convenient and easy:

- 1. The base can be used with CAVIUS Flood alarms
- 2. Remove protective film from the base
- 3. Press the base with inserted flood alarm for about 10 seconds at a suitable place on the wall, and the probe on the floor (Make sure that the probe reaches required level either to the ground or down the drain)
- 4. Turn the alarm until it clicks all the way in and can't be turned then it is correct position